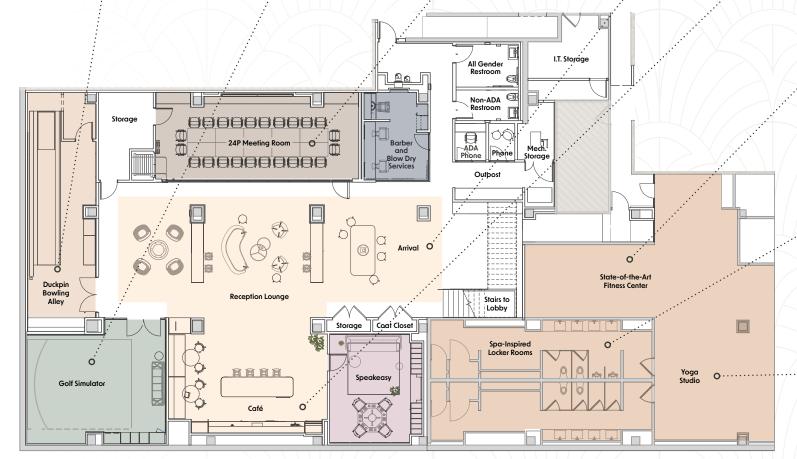

## AMENITIES THAT ARE THE BALANCE BETWEEN BUSINESS AND LEISURE

- Reception Lounge / Café
- 24 Person Meeting Room
- Speakeasy
- Barber & Blow Dry Services
- Duckpin Bowling Alley
- Golf Simulator
- State-of-the-Art Fitness Center, Yoga Studio & Spa-Inspired Locker Rooms

## A NEW WORKDAY ROUTINE

State-of-the-Art Fitness Center with Monthly Programming

Yoga Studio

Spa-Inspired Locker Rooms