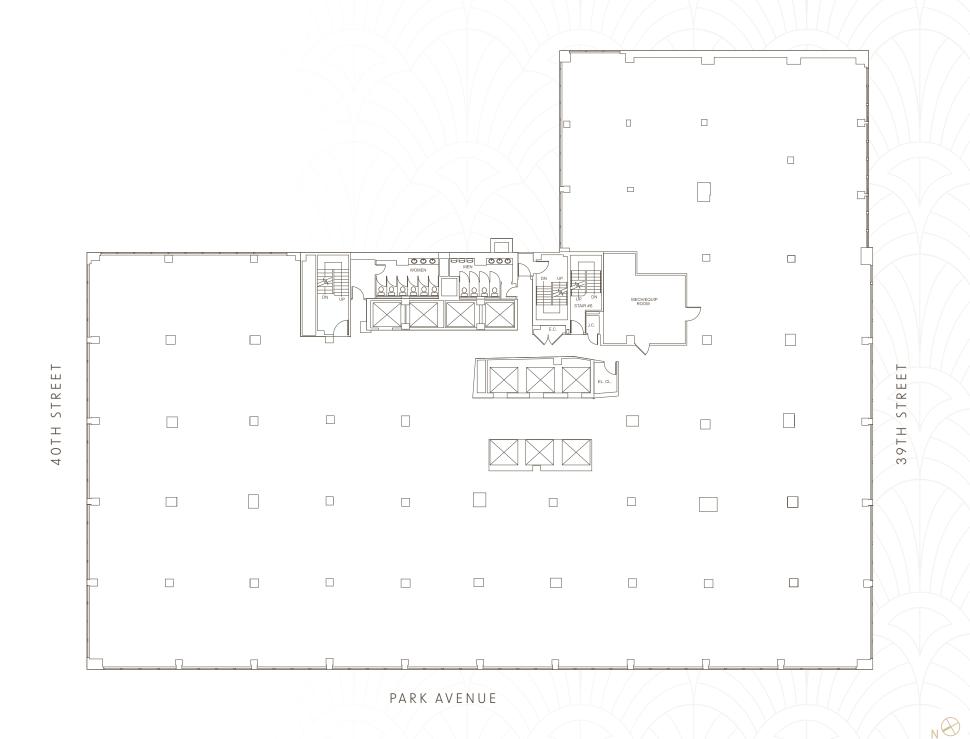

Studio

Spa-Inspired Locker Rooms





#### CENTRALLY LOCATED, CENTRALLY GRAND

The surrounding area is rich with diverse options for dining, relaxation, and entertainment, making 99 Park an ideal location to enjoy the best of what New York City has to offer.

Grand Central Terminal

Bryant Park

Pershing Square

NY Public Library



#### ACCESSIBILITY MEETS CONVENIENCE

#### NEIGHBORHOOD

() ] MIN 12 Coffee Shops

**20** Fast-Casual Lunch Spots

17 Sit-Down Restaurants

**6** Hotels

3 Fitness Centers

5 MINS Bryant Park

#### TRANSIT

15 SECS Citi Bike 🚲



Grand Central



Long Island Rail Road



5 MINS BDFM



1 2 MINS Port Authority NY NJ



Penn Station







Core + Shell

28,897 SF





Core + Shell

16,393 SF Suite 910





Core + Shell

31,663 SF





Core + Shell

31,616 SF





Core + Shell

12,545 SF Suite 410





#### 3RD FLOOR

Core + Shell

15,459 SF





#### 2ND FLOOR

Core + Shell

30,135 SF







# PARK AVE

NEW YORK, NY 10016

#### LEASING CONTACTS

PAUL N. GLICKMAN

Paul.Glickman@jll.com · 212.418.2646

DIANA L. BIASOTTI

Diana.Biasotti@jll.com · 212.812.5751

KRISTEN MORGAN

Kristen.Morgan@jll.com · 212.812.6043

HARRISON POTTER

Harrison.Potter@jll.com · 212.812.6558