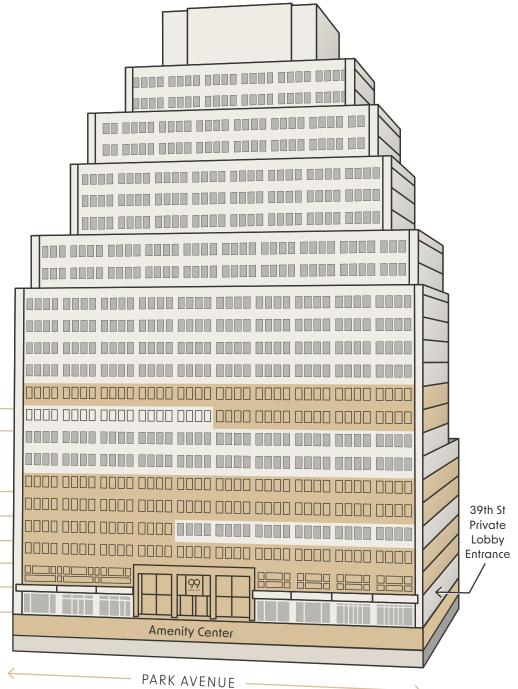

### WHERE STYLE AND WORK FIND HARMONY

Up to 125,000+ SF Available

Private Entrance Opportunity

Fully Modernized Elevators

On-Site Parking Garage

New Tenant Amenity Center Underway

State-of-the-Art Fitness Center