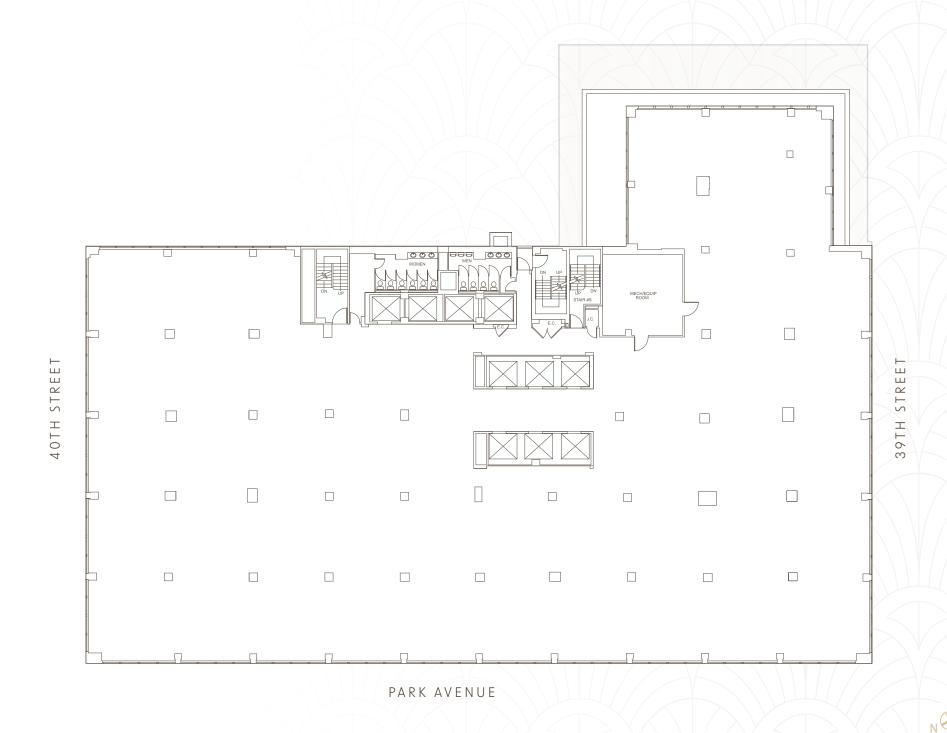

Flexibility & Opportunity for Staged Growth

| Floor         | SF     | Suite        |
|---------------|--------|--------------|
| 10            | 28,897 | 10th Floor   |
| 9             | 16,393 | 910          |
| 6             | 31,663 | 6th Floor    |
| 5             | 31,616 | 5th Floor    |
| 4             | 12,545 | 410          |
| 3             | 15,459 | 3rd Floor    |
| 2             | 30,135 | 2nd Floor    |
| Private Lobby | 2,116  | Ground Floor |
|               |        |              |

28,897 SF

Core + Shell

16,393 SF Suite 910

Core + Shell

31,663 SF

Core + Shell

31,616 SF

Core + Shell

12,545 SF Suite 410

#### 3RD FLOOR

Core + Shell

15,459 SF

#### 2ND FLOOR

Core + Shell

30,135 SF