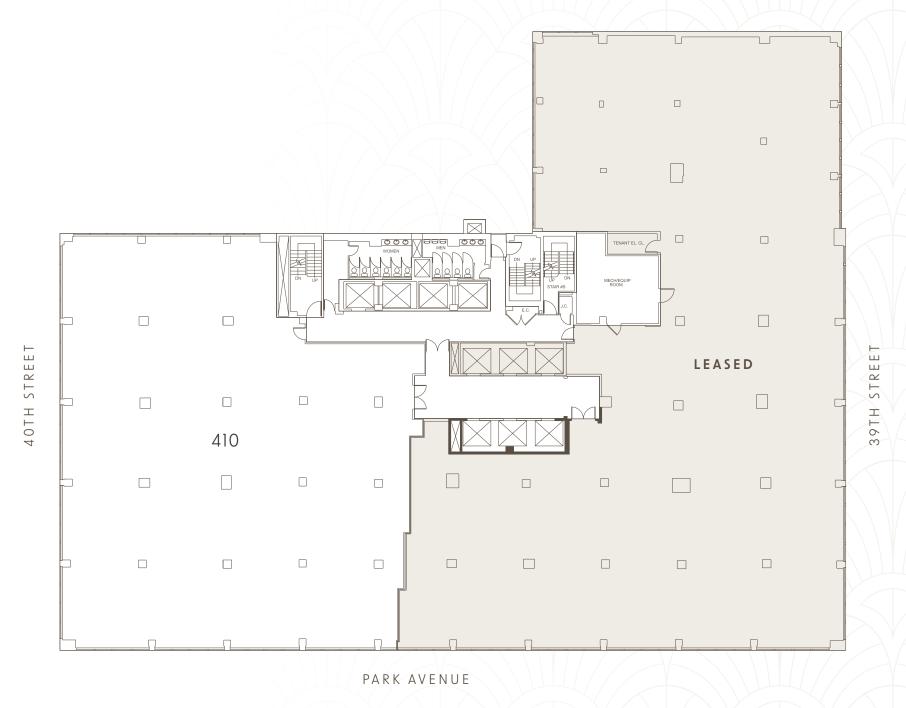

#### CENTRALLY LOCATED, CENTRALLY GRAND

The surrounding area is rich with diverse options for dining, relaxation, and entertainment, making 99 Park an ideal location to enjoy the best of what New York City has to offer.

Grand Central Terminal

Bryant Park

Pershing Square

NY Public Library



#### ACCESSIBILITY MEETS CONVENIENCE

#### NEIGHBORHOOD

() ] MIN 12 Coffee Shops

**20** Fast-Casual Lunch Spots

17 Sit-Down Restaurants

**6** Hotels

3 Fitness Centers

5 MINS Bryant Park

#### TRANSIT

15 SECS Citi Bike 🚲



Grand Central



Long Island Rail Road



5 MINS BDFM



1 2 MINS Port Authority NY NJ



Penn Station







Core + Shell

28,897 SF





Core + Shell

16,393 SF Suite 910





Core + Shell

31,663 SF





Core + Shell

31,616 SF





Core + Shell

12,545 SF Suite 410





#### 3RD FLOOR

Core + Shell

15,459 SF





#### 2ND FLOOR

Core + Shell

30,135 SF







# PARK AVE

NEW YORK, NY 10016

#### LEASING CONTACTS

PAUL N. GLICKMAN

Paul.Glickman@jll.com · 212.418.2646

DIANA L. BIASOTTI

Diana.Biasotti@jll.com · 212.812.5751

KRISTEN MORGAN

Kristen.Morgan@jll.com · 212.812.6043

HARRISON POTTER

Harrison.Potter@jll.com · 212.812.6558