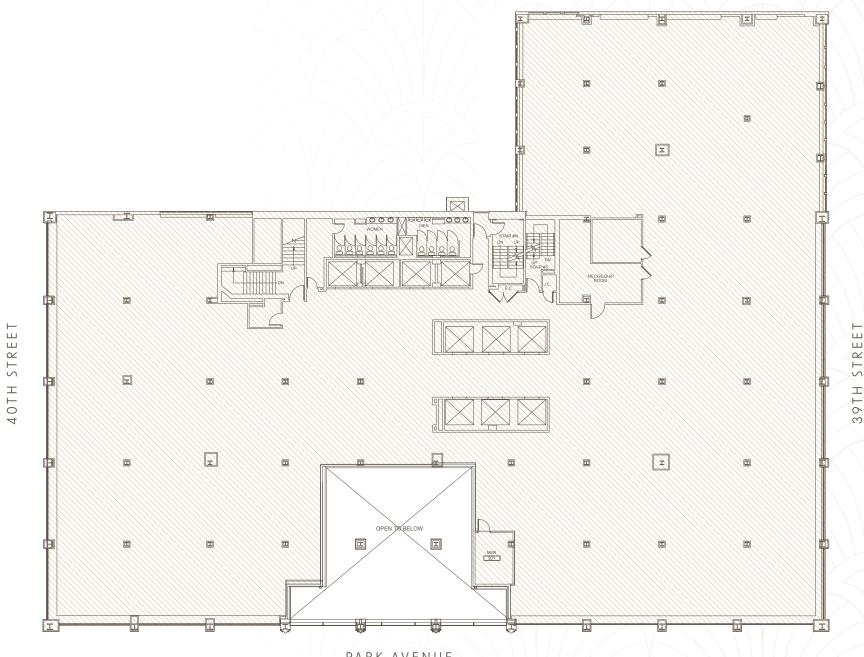

### WHERE STYLE AND WORK FIND HARMONY

Up to 125,000+ SF Available

Private Entrance Opportunity

Fully Modernized Elevators

On-Site Parking Garage

New Tenant Amenity Center Underway

State-of-the-Art Fitness Center