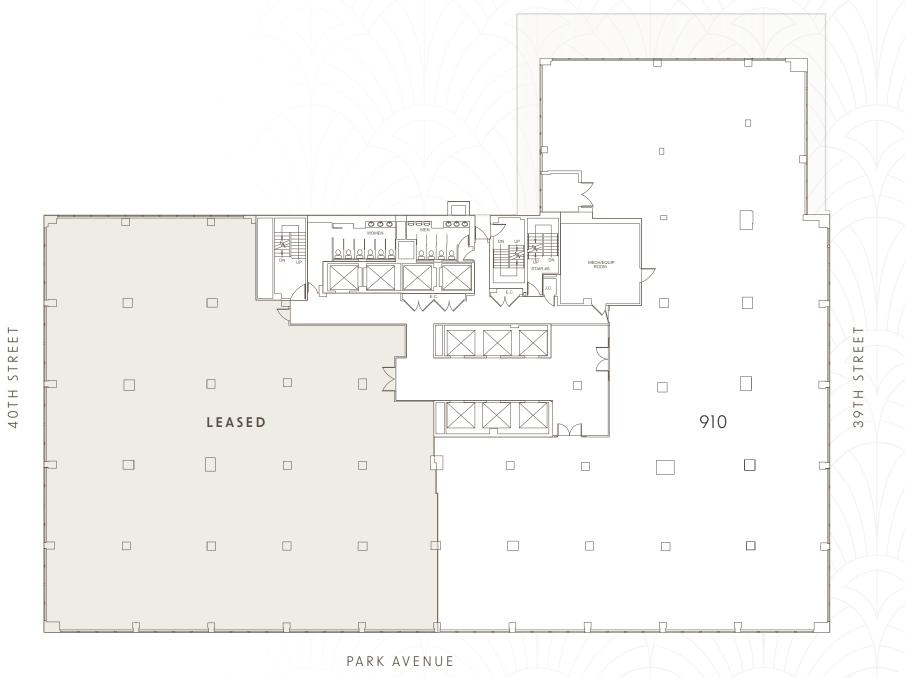

28,897 SF

Core + Shell

16,393 SF Suite 910

Core + Shell

31,663 SF

Core + Shell

31,616 SF

Core + Shell